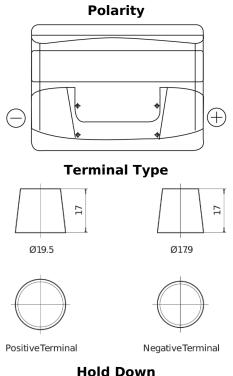

## **Technica TB442**

| Part number                    | TB442         |
|--------------------------------|---------------|
| Technology                     | Flooded       |
| EAN/GTIN                       | 3661024054607 |
| Voltage                        | 12 V          |
| Capacity                       | 44.0 Ah       |
| CCA                            | 420 A         |
| Length                         | 207 mm        |
| Width                          | 175 mm        |
| Height                         | 175 mm        |
| Box size                       | LB1           |
| Polarity                       | ETN 0         |
| Terminal Type                  | EN taper post |
| Hold Down                      | B13           |
| Weights (subject of variation) | 10.60 kg      |