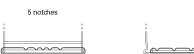

## **Technica TB442**

| Part number                    | TB442         |
|--------------------------------|---------------|
| Technology                     | Flooded       |
| EAN/GTIN                       | 3661024054607 |
| Voltage                        | 12 V          |
| Capacity                       | 44.0 Ah       |
| CCA                            | 420 A         |
| Length                         | 207 mm        |
| Width                          | 175 mm        |
| Height                         | 175 mm        |
| Box size                       | LB1           |
| Polarity                       | ETN 0         |
| Terminal Type                  | EN taper post |
| Hold Down                      | B13           |
| Weights (subject of variation) | 10.60 kg      |