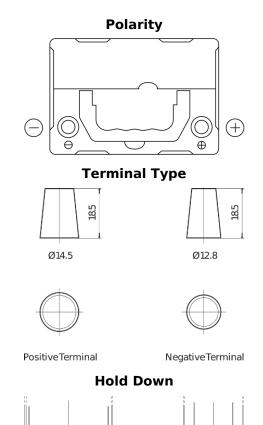

## **Technica TB356**

| Part number                    | TB356          |
|--------------------------------|----------------|
| Technology                     | Flooded        |
| EAN/GTIN                       | 3661024054331  |
| Voltage                        | 12 V           |
| Capacity                       | 35.0 Ah        |
| CCA                            | 240 A          |
| Length                         | 187 mm         |
| Width                          | 127 mm         |
| Height                         | 220 mm         |
| Box size                       | B19            |
| Polarity                       | ETN 0          |
| Terminal Type                  | JIS taper post |
| Hold Down                      | В0             |
| Weights (subject of variation) | 8.90 kg        |