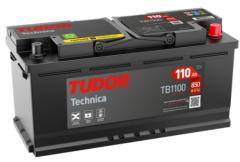

## **Technica TB1100**

| Part number                    | TB1100        |
|--------------------------------|---------------|
| Technology                     | Flooded       |
| EAN/GTIN                       | 3661024056236 |
| Voltage                        | 12 V          |
| Capacity                       | 110.0 Ah      |
| CCA                            | 850 A         |
| Length                         | 392 mm        |
| Width                          | 175 mm        |
| Height                         | 190 mm        |
| Box size                       | L06           |
| Polarity                       | ETN 0         |
| Terminal Type                  | EN taper post |
| Hold Down                      | B13           |
| Weights (subject of variation) | 26.30 kg      |