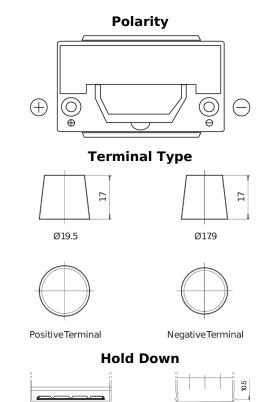

## **High-Tech TA955**

| Part number                    | TA955         |
|--------------------------------|---------------|
| Technology                     | Flooded       |
| EAN/GTIN                       | 3661024054195 |
| Voltage                        | 12 V          |
| Capacity                       | 95.0 Ah       |
| CCA                            | 800 A         |
| Length                         | 306 mm        |
| Width                          | 173 mm        |
| Height                         | 222 mm        |
| Box size                       | D31           |
| Polarity                       | ETN 1         |
| Terminal Type                  | EN taper post |
| Hold Down                      | Korean B1     |
| Weights (subject of variation) | 21.40 kg      |