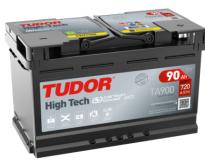

## **High-Tech TA900**

| Part number                    | TA900         |
|--------------------------------|---------------|
| Technology                     | Flooded       |
| EAN/GTIN                       | 3661024056472 |
| Voltage                        | 12 V          |
| Capacity                       | 90.0 Ah       |
| CCA                            | 720 A         |
| Length                         | 315 mm        |
| Width                          | 175 mm        |
| Height                         | 190 mm        |
| Box size                       | L04           |
| Polarity                       | ETN 0         |
| Terminal Type                  | EN taper post |
| Hold Down                      | B13           |
| Weights (subject of variation) | 19.70 kg      |