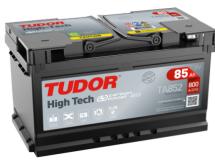

## High-Tech TA852

| Part number                    | TA852         |
|--------------------------------|---------------|
| Technology                     | Flooded       |
| EAN/GTIN                       | 3661024054294 |
| Voltage                        | 12 V          |
| Capacity                       | 85.0 Ah       |
| CCA                            | 800 A         |
| Length                         | 315 mm        |
| Width                          | 175 mm        |
| Height                         | 175 mm        |
| Box size                       | LB4           |
| Polarity                       | ETN 0         |
| Terminal Type                  | EN taper post |
| Hold Down                      | B13           |
| Weights (subject of variation) | 18.60 kg      |