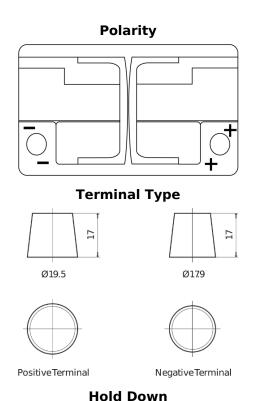

## **High-Tech TA770**

| Part number                    | TA770         |
|--------------------------------|---------------|
| Technology                     | Flooded       |
| EAN/GTIN                       | 3661024054249 |
| Voltage                        | 12 V          |
| Capacity                       | 77.0 Ah       |
| CCA                            | 760 A         |
| Length                         | 278 mm        |
| Width                          | 175 mm        |
| Height                         | 190 mm        |
| Box size                       | L03           |
| Polarity                       | ETN 0         |
| Terminal Type                  | EN taper post |
| Hold Down                      | B13           |
| Weights (subject of variation) | 17.50 kg      |