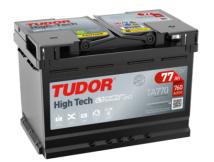

## **High-Tech TA770**

| Part number                    | TA770         |
|--------------------------------|---------------|
| Technology                     | Flooded       |
| EAN/GTIN                       | 3661024054249 |
| Voltage                        | 12 V          |
| Capacity                       | 77.0 Ah       |
| CCA                            | 760 A         |
| Length                         | 278 mm        |
| Width                          | 175 mm        |
| Height                         | 190 mm        |
| Box size                       | L03           |
| Polarity                       | ETN 0         |
| Terminal Type                  | EN taper post |
| Hold Down                      | B13           |
| Weights (subject of variation) | 17.50 kg      |