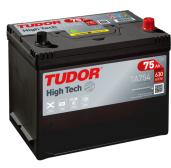

## **High-Tech TA754**

| Part number                    | TA754         |
|--------------------------------|---------------|
| Technology                     | Flooded       |
| EAN/GTIN                       | 3661024054164 |
| Voltage                        | 12 V          |
| Capacity                       | 75.0 Ah       |
| CCA                            | 630 A         |
| Length                         | 270 mm        |
| Width                          | 173 mm        |
| Height                         | 222 mm        |
| Box size                       | D26           |
| Polarity                       | ETN 0         |
| Terminal Type                  | EN taper post |
| Hold Down                      | Korean B1+B6  |
| Weights (subject of variation) | 17.40 kg      |