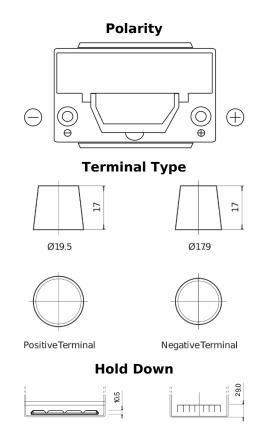

## **High-Tech TA754**

| Part number                    | TA754         |
|--------------------------------|---------------|
| Technology                     | Flooded       |
| EAN/GTIN                       | 3661024054164 |
| Voltage                        | 12 V          |
| Capacity                       | 75.0 Ah       |
| CCA                            | 630 A         |
| Length                         | 270 mm        |
| Width                          | 173 mm        |
| Height                         | 222 mm        |
| Box size                       | D26           |
| Polarity                       | ETN 0         |
| Terminal Type                  | EN taper post |
| Hold Down                      | Korean B1+B6  |
| Weights (subject of variation) | 17.40 kg      |