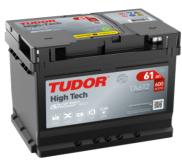

## **High-Tech TA612**

| Part number                    | TA612         |
|--------------------------------|---------------|
| Technology                     | Flooded       |
| EAN/GTIN                       | 3661024054270 |
| Voltage                        | 12 V          |
| Capacity                       | 61.0 Ah       |
| CCA                            | 600 A         |
| Length                         | 242 mm        |
| Width                          | 175 mm        |
| Height                         | 175 mm        |
| Box size                       | LB2           |
| Polarity                       | ETN 0         |
| Terminal Type                  | EN taper post |
| Hold Down                      | B13           |
| Weights (subject of variation) | 14.00 kg      |