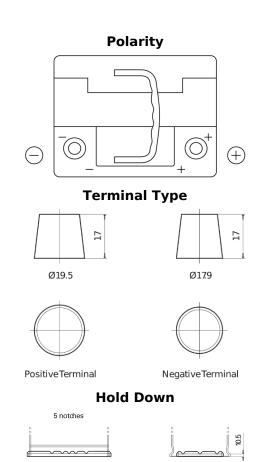

## **High-Tech TA530**

| Part number                    | TA530         |
|--------------------------------|---------------|
| Technology                     | Flooded       |
| EAN/GTIN                       | 3661024054201 |
| Voltage                        | 12 V          |
| Capacity                       | 53.0 Ah       |
| CCA                            | 540 A         |
| Length                         | 207 mm        |
| Width                          | 175 mm        |
| Height                         | 190 mm        |
| Box size                       | L01           |
| Polarity                       | ETN 0         |
| Terminal Type                  | EN taper post |
| Hold Down                      | B13           |
| Weights (subject of variation) | 12.70 kg      |
|                                |               |