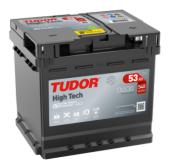

## **High-Tech TA530**

| Part number                    | TA530         |
|--------------------------------|---------------|
| Technology                     | Flooded       |
| EAN/GTIN                       | 3661024054201 |
| Voltage                        | 12 V          |
| Capacity                       | 53.0 Ah       |
| CCA                            | 540 A         |
| Length                         | 207 mm        |
| Width                          | 175 mm        |
| Height                         | 190 mm        |
| Box size                       | L01           |
| Polarity                       | ETN 0         |
| Terminal Type                  | EN taper post |
| Hold Down                      | B13           |
| Weights (subject of variation) | 12.70 kg      |
|                                |               |