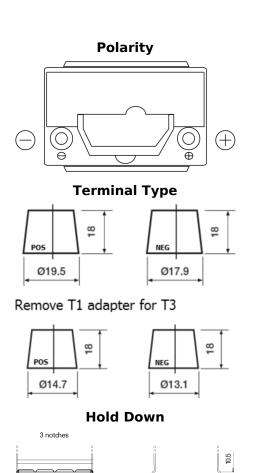

## **High-Tech TA456**

| Part number         | TA456          |
|---------------------|----------------|
| Technology          | Flooded        |
| EAN/GTIN            | 3661024054126  |
| Voltage             | 12 V           |
| Capacity            | 45.0 Ah        |
| CCA                 | 390 A          |
| Length              | 237 mm         |
| Width               | 127 mm         |
| Height              | 227 mm         |
| Box size            | B24            |
| Polarity            | ETN 0          |
| Terminal Type       | JIS taper post |
| Hold Down           | B1             |
| Weights (subject of | 11.80 kg       |
| variation)          |                |
|                     |                |