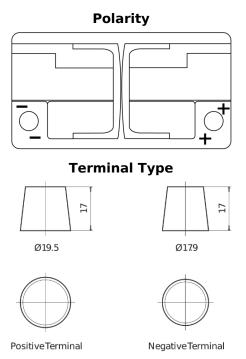

## High-Tech TA1050

| Part number                    | TA1050        |
|--------------------------------|---------------|
| Technology                     | Flooded       |
| EAN/GTIN                       | 3661024054300 |
| Voltage                        | 12 V          |
| Capacity                       | 105.0 Ah      |
| CCA                            | 850 A         |
| Length                         | 315 mm        |
| Width                          | 175 mm        |
| Height                         | 205 mm        |
| Box size                       | LH4           |
| Polarity                       | ETN 0         |
| Terminal Type                  | EN taper post |
| Hold Down                      | B13           |
| Weights (subject of variation) | 23.10 kg      |
|                                |               |