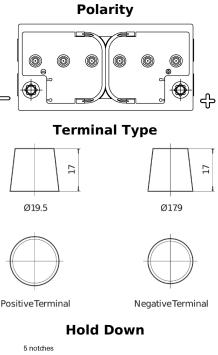

## **Equipment GEL ES900**

| Part number                    | ES900         |  |
|--------------------------------|---------------|--|
| Technology                     | GEL           |  |
| EAN/GTIN                       | 3661024035835 |  |
| Voltage                        | 12 V          |  |
| Capacity                       | 80 Ah         |  |
| Watt hour                      | 900 Wh        |  |
| Length                         | 353 mm        |  |
| Width                          | 175 mm        |  |
| Height                         | 190 mm        |  |
| Box size                       | L05           |  |
| Polarity                       | ETN 0         |  |
| Terminal Type                  | EN taper post |  |
| Hold Down                      | B13           |  |
| Weights (subject of variation) | 25.50 kg      |  |