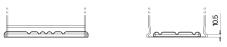

## **Equipment GEL ES900**

| Part number                    | ES900         |  |
|--------------------------------|---------------|--|
| Technology                     | GEL           |  |
| EAN/GTIN                       | 3661024035835 |  |
| Voltage                        | 12 V          |  |
| Capacity                       | 80 Ah         |  |
| Watt hour                      | 900 Wh        |  |
| Length                         | 353 mm        |  |
| Width                          | 175 mm        |  |
| Height                         | 190 mm        |  |
| Box size                       | L05           |  |
| Polarity                       | ETN 0         |  |
| Terminal Type                  | EN taper post |  |
| Hold Down                      | B13           |  |
| Weights (subject of variation) | 25.50 kg      |  |