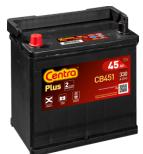

## Plus CB451

| Part number         | CB451         | Polarity                          |
|---------------------|---------------|-----------------------------------|
| Technology          | Flooded       |                                   |
| EAN/GTIN            | 3661024014489 |                                   |
| Voltage             | 12 V          |                                   |
| Capacity            | 45.0 Ah       |                                   |
| CCA                 | 330 A         |                                   |
| Length              | 220 mm        | Terminal Type                     |
| Width               | 135 mm        |                                   |
| Height              | 225 mm        | 17                                |
| Box size            | E02           | Ø19.5 Ø179                        |
| Polarity            | ETN 1         | 13.5 DI.5                         |
| Terminal Type       | EN taper post | $\frown$                          |
| Hold Down           | B1            |                                   |
| Weights (subject of | 12.50 kg      |                                   |
| variation)          |               | PositiveTerminal NegativeTerminal |
|                     |               | Hold Down                         |
|                     |               | 3 notches                         |