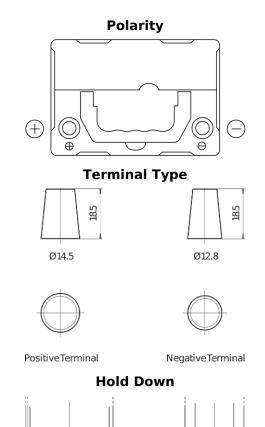

## Plus CB357

| Part number                    | CB357          |
|--------------------------------|----------------|
| Technology                     | Flooded        |
| EAN/GTIN                       | 3661024014342  |
| Voltage                        | 12 V           |
| Capacity                       | 35.0 Ah        |
| CCA                            | 240 A          |
| Length                         | 187 mm         |
| Width                          | 127 mm         |
| Height                         | 220 mm         |
| Box size                       | B19            |
| Polarity                       | ETN 1          |
| Terminal Type                  | JIS taper post |
| Hold Down                      | В0             |
| Weights (subject of variation) | 8.90 kg        |