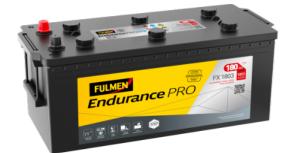

## EndurancePRO EFB FX1803

| Part number         | FX1803        | Polarity         |                  |
|---------------------|---------------|------------------|------------------|
| Technology          | EFB           | ᠿ∫ᢤ              |                  |
| EAN/GTIN            | 3661024046473 |                  | © Ì              |
| Voltage             | 12 V          |                  | o J              |
| Capacity            | 180.0 Ah      |                  |                  |
| CCA                 | 1000 A        | Terminal Type    |                  |
| Length              | 513 mm        |                  |                  |
| Width               | 223 mm        |                  | 11               |
| Height              | 223 mm        |                  |                  |
| Box size            | D05           | Ø19.5            | Ø179             |
| Polarity            | ETN 3         |                  |                  |
| Terminal Type       | EN taper post |                  |                  |
| Hold Down           | B0            |                  |                  |
| Weights (subject of | 46.10 kg      | PositiveTerminal | NegativeTerminal |
| variation)          |               | Hold Down        |                  |
|                     |               |                  |                  |
|                     |               |                  |                  |