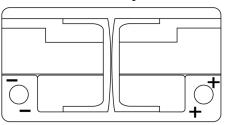

-|



**EFB FL800** 



| Part number                    | FL800         |
|--------------------------------|---------------|
| Technology                     | EFB           |
| EAN/GTIN                       | 3661024045704 |
| Voltage                        | 12 V          |
| Capacity                       | 80.0 Ah       |
| CCA                            | 800 A         |
| Length                         | 315 mm        |
| Width                          | 175 mm        |
| Height                         | 190 mm        |
| Box size                       | L04           |
| Polarity                       | ETN 0         |
| Terminal Type                  | EN taper post |
| Hold Down                      | B13           |
| Weights (subject of variation) | 22.10 kg      |

Polarity



## **Terminal Type**







NegativeTerminal

17

PositiveTerminal

Hold Down



Design, features and specifications are subject to change without notice. We disclaim any representation or warranty, express or implied, concerning the data or recommendations, and in no event shall be liable for any loss or damage claimed to have arisen as a result. Some products may not be available in your local market.