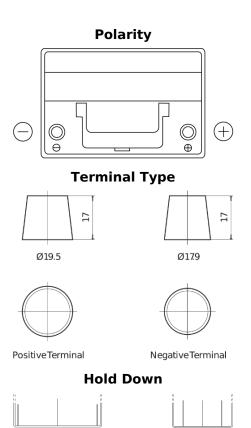

## **Product overview**

FULMEN

**Batteries for Cars** 

EFB FL754

| Part number                    | FL754         |
|--------------------------------|---------------|
| Technology                     | EFB           |
| EAN/GTIN                       | 3661024047272 |
| Voltage                        | 12 V          |
| Capacity                       | 75.0 Ah       |
| CCA                            | 750 A         |
| Length                         | 260 mm        |
| Width                          | 173 mm        |
| Height                         | 222 mm        |
| Box size                       | D26           |
| Polarity                       | ETN 0         |
| Terminal Type                  | EN taper post |
| Hold Down                      | B0            |
| Weights (subject of variation) | 19.00 kg      |
|                                |               |