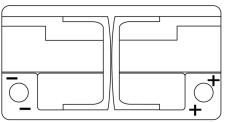

Cars**

EFB FL752





| Part number                    | FL752         |
|--------------------------------|---------------|
| Technology                     | EFB           |
| EAN/GTIN                       | 3661024046329 |
| Voltage                        | 12 V          |
| Capacity                       | 75.0 Ah       |
| CCA                            | 730 A         |
| Length                         | 315 mm        |
| Width                          | 175 mm        |
| Height                         | 175 mm        |
| Box size                       | LB4           |
| Polarity                       | ETN 0         |
| Terminal Type                  | EN taper post |
| Hold Down                      | B13           |
| Weights (subject of variation) | 18.60 kg      |

Polarity



## **Terminal Type**



17



Ø17.9

NegativeTerminal

17

PositiveTerminal

Hold Down



Design, features and specifications are subject to change without notice. We disclaim any representation or warranty, express or implied, concerning the data or recommendations, and in no event shall be liable for any loss or damage claimed to have arisen as a result. Some products may not be available in your local market.