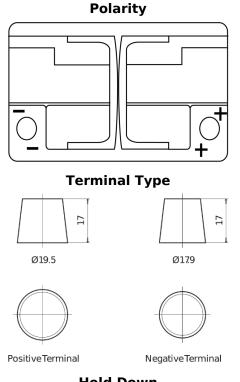

| Part number                    | FL700         |
|--------------------------------|---------------|
| Technology                     | EFB           |
| EAN/GTIN                       | 3661024045698 |
| Voltage                        | 12 V          |
| Capacity                       | 70.0 Ah       |
| CCA                            | 760 A         |
| Length                         | 278 mm        |
| Width                          | 175 mm        |
| Height                         | 190 mm        |
| Box size                       | L03           |
| Polarity                       | ETN 0         |
| Terminal Type                  | EN taper post |
| Hold Down                      | B13           |
| Weights (subject of variation) | 19.30 kg      |
|                                |               |