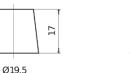

## **Terminal Type**

919.5

PositiveTerminal

NegativeTerminal

Ø179

17

Hold Down

| 5 notches |         |      |
|-----------|---------|------|
| и<br>и    | n<br>11 | 10.5 |
| ~~~~~     |         |      |