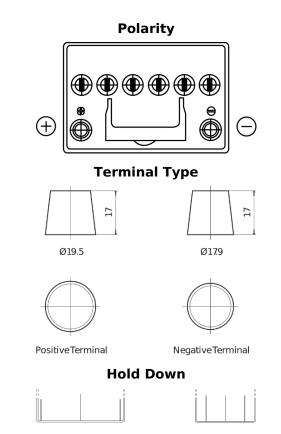

## **EFB FL605**

| Part number                    | FL605         |
|--------------------------------|---------------|
| Technology                     | EFB           |
| EAN/GTIN                       | 3661024046497 |
| Voltage                        | 12 V          |
| Capacity                       | 60.0 Ah       |
| CCA                            | 520 A         |
| Length                         | 230 mm        |
| Width                          | 173 mm        |
| Height                         | 222 mm        |
| Box size                       | D23           |
| Polarity                       | ETN 1         |
| Terminal Type                  | EN taper post |
| Hold Down                      | В0            |
| Weights (subject of variation) | 15.80 kg      |