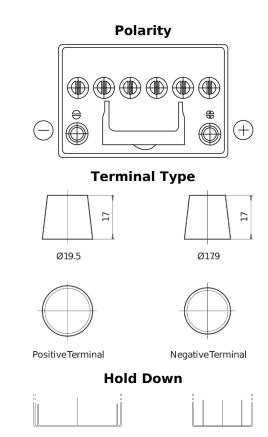

## **EFB FL604**

| Part number                    | FL604         |
|--------------------------------|---------------|
| Technology                     | EFB           |
| EAN/GTIN                       | 3661024046305 |
| Voltage                        | 12 V          |
| Capacity                       | 60.0 Ah       |
| CCA                            | 520 A         |
| Length                         | 230 mm        |
| Width                          | 173 mm        |
| Height                         | 222 mm        |
| Box size                       | D23           |
| Polarity                       | ETN 0         |
| Terminal Type                  | EN taper post |
| Hold Down                      | В0            |
| Weights (subject of variation) | 15.80 kg      |