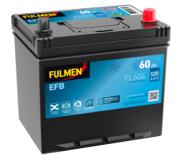

## **EFB FL604**

| Part number                    | FL604         |
|--------------------------------|---------------|
| Technology                     | EFB           |
| EAN/GTIN                       | 3661024046305 |
| Voltage                        | 12 V          |
| Capacity                       | 60.0 Ah       |
| CCA                            | 520 A         |
| Length                         | 230 mm        |
| Width                          | 173 mm        |
| Height                         | 222 mm        |
| Box size                       | D23           |
| Polarity                       | ETN 0         |
| Terminal Type                  | EN taper post |
| Hold Down                      | В0            |
| Weights (subject of variation) | 15.80 kg      |