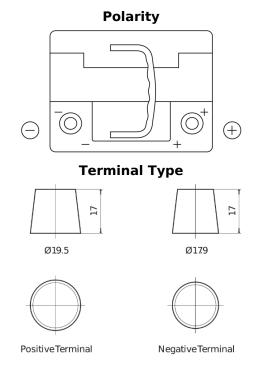

## **EFB FL550**

| Part number                    | FL550         |
|--------------------------------|---------------|
| Technology                     | EFB           |
| EAN/GTIN                       | 3661024046527 |
| Voltage                        | 12 V          |
| Capacity                       | 55.0 Ah       |
| CCA                            | 540 A         |
| Length                         | 207 mm        |
| Width                          | 175 mm        |
| Height                         | 190 mm        |
| Box size                       | L01           |
| Polarity                       | ETN 0         |
| Terminal Type                  | EN taper post |
| Hold Down                      | B13           |
| Weights (subject of variation) | 14.10 kg      |