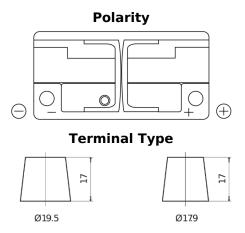

**EFB FL1050** 

| Part number                    | FL1050        |
|--------------------------------|---------------|
| Technology                     | EFB           |
| EAN/GTIN                       | 3661024046930 |
| Voltage                        | 12 V          |
| Capacity                       | 105.0 Ah      |
| CCA                            | 950 A         |
| Length                         | 392 mm        |
| Width                          | 175 mm        |
| Height                         | 190 mm        |
| Box size                       | L06           |
| Polarity                       | ETN 0         |
| Terminal Type                  | EN taper post |
| Hold Down                      | B13           |
| Weights (subject of variation) | 27.20 kg      |
|                                |               |

NegativeTerminal

PositiveTerminal

**Hold Down** 

Design, features and specifications are subject to change without notice. We disclaim any representation or warranty, express or implied, concerning the data or recommendations, and in no event shall be liable for any loss or damage claimed to have arisen as a result. Some products may not be available in your local market.