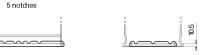

**EFB FL1050** 

| Part number                    | FL1050        |
|--------------------------------|---------------|
| Technology                     | EFB           |
| EAN/GTIN                       | 3661024046930 |
| Voltage                        | 12 V          |
| Capacity                       | 105.0 Ah      |
| CCA                            | 950 A         |
| Length                         | 392 mm        |
| Width                          | 175 mm        |
| Height                         | 190 mm        |
| Box size                       | L06           |
| Polarity                       | ETN 0         |
| Terminal Type                  | EN taper post |
| Hold Down                      | B13           |
| Weights (subject of variation) | 27.20 kg      |
|                                |               |

NegativeTerminal

PositiveTerminal

**Hold Down** 

Design, features and specifications are subject to change without notice. We disclaim any representation or warranty, express or implied, concerning the data or recommendations, and in no event shall be liable for any loss or damage claimed to have arisen as a result. Some products may not be available in your local market.