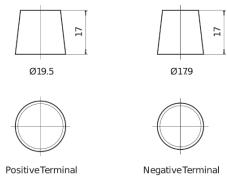

| Part number                    | FL1000        |
|--------------------------------|---------------|
| Technology                     | EFB           |
| EAN/GTIN                       | 3661024046978 |
| Voltage                        | 12 V          |
| Capacity                       | 100.0 Ah      |
| CCA                            | 900 A         |
| Length                         | 353 mm        |
| Width                          | 175 mm        |
| Height                         | 190 mm        |
| Box size                       | L05           |
| Polarity                       | ETN 0         |
| Terminal Type                  | EN taper post |
| Hold Down                      | B13           |
| Weights (subject of variation) | 25.50 kg      |

## Polarity Terminal Type



## **Hold Down**



Design, features and specifications are subject to change without notice. We disclaim any representation or warranty, express or implied, concerning the data or recommendations, and in no event shall be liable for any loss or damage claimed to have arisen as a result. Some products may not be available in your local market.