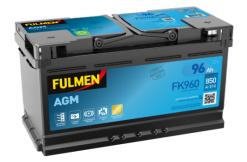

## **Batteries for Cars**

FULMEN

FILOCO

| Part number                    | FK960         |
|--------------------------------|---------------|
| Technology                     | AGM           |
| EAN/GTIN                       | 3661024047425 |
| Voltage                        | 12 V          |
| Capacity                       | 96.0 Ah       |
| CCA                            | 850 A         |
| Length                         | 353 mm        |
| Width                          | 175 mm        |
| Height                         | 190 mm        |
| Box size                       | L05           |
| Polarity                       | ETN 0         |
| Terminal Type                  | EN taper post |
| Hold Down                      | B13           |
| Weights (subject of variation) | 26.10 kg      |