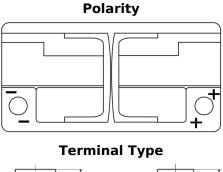

START STOP MANDATORY FOR START-STOP VEHICLES

Ø19.5

17

NegativeTerminal

17

PositiveTerminal

Hold Down

Design, features and specifications are subject to change without notice. We disclaim any representation or warranty, express or implied, concerning the data or recommendations, and in no event shall be liable for any loss or damage claimed to have arisen as a result. Some products may not be available in your local market.