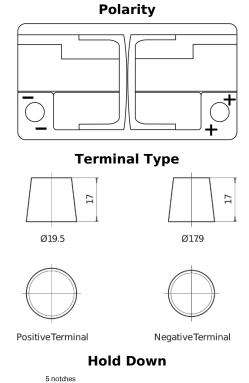

## **AGM FK820**

loss or damage claimed to have arisen as a result. Some products may not be available in your local market.

| Part number                    | FK820         |
|--------------------------------|---------------|
| Technology                     | AGM           |
| EAN/GTIN                       | 3661024047418 |
| Voltage                        | 12 V          |
| Capacity                       | 82.0 Ah       |
| CCA                            | 800 A         |
| Length                         | 315 mm        |
| Width                          | 175 mm        |
| Height                         | 190 mm        |
| Box size                       | L04           |
| Polarity                       | ETN 0         |
| Terminal Type                  | EN taper post |
| Hold Down                      | B13           |
| Weights (subject of variation) | 23.30 kg      |
|                                |               |