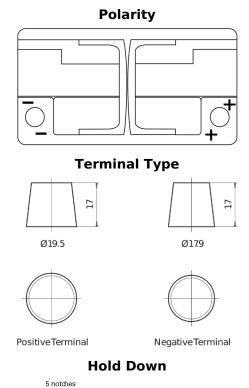

## **AGM FK800**

| Part number                    | FK800         |
|--------------------------------|---------------|
| Technology                     | AGM           |
| EAN/GTIN                       | 3661024045728 |
| Voltage                        | 12 V          |
| Capacity                       | 80.0 Ah       |
| CCA                            | 800 A         |
| Length                         | 315 mm        |
| Width                          | 175 mm        |
| Height                         | 190 mm        |
| Box size                       | L04           |
| Polarity                       | ETN 0         |
| Terminal Type                  | EN taper post |
| Hold Down                      | B13           |
| Weights (subject of variation) | 23.30 kg      |
|                                |               |