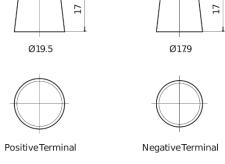

## **AGM FK720**

| Part number                    | FK720         |
|--------------------------------|---------------|
| Technology                     | AGM           |
| EAN/GTIN                       | 3661024047401 |
| Voltage                        | 12 V          |
| Capacity                       | 72.0 Ah       |
| CCA                            | 760 A         |
| Length                         | 278 mm        |
| Width                          | 175 mm        |
| Height                         | 190 mm        |
| Box size                       | L03           |
| Polarity                       | ETN 0         |
| Terminal Type                  | EN taper post |
| Hold Down                      | B13           |
| Weights (subject of variation) | 20.60 kg      |