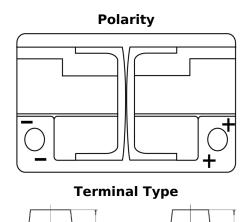

## **AGM FK720**

| Part number                    | FK720         |
|--------------------------------|---------------|
| Technology                     | AGM           |
| EAN/GTIN                       | 3661024047401 |
| Voltage                        | 12 V          |
| Capacity                       | 72.0 Ah       |
| CCA                            | 760 A         |
| Length                         | 278 mm        |
| Width                          | 175 mm        |
| Height                         | 190 mm        |
| Box size                       | L03           |
| Polarity                       | ETN 0         |
| Terminal Type                  | EN taper post |
| Hold Down                      | B13           |
| Weights (subject of variation) | 20.60 kg      |