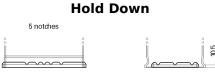

## **AGM FK720**

| Part number                    | FK720         |
|--------------------------------|---------------|
| Technology                     | AGM           |
| EAN/GTIN                       | 3661024047401 |
| Voltage                        | 12 V          |
| Capacity                       | 72.0 Ah       |
| CCA                            | 760 A         |
| Length                         | 278 mm        |
| Width                          | 175 mm        |
| Height                         | 190 mm        |
| Box size                       | L03           |
| Polarity                       | ETN 0         |
| Terminal Type                  | EN taper post |
| Hold Down                      | B13           |
| Weights (subject of variation) | 20.60 kg      |