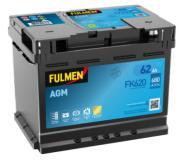

## **AGM FK620**

| Part number         | FK620         |
|---------------------|---------------|
| Technology          | AGM           |
| EAN/GTIN            | 3661024047395 |
| Voltage             | 12 V          |
| Capacity            | 62.0 Ah       |
| CCA                 | 680 A         |
| Length              | 242 mm        |
| Width               | 175 mm        |
| Height              | 190 mm        |
| Box size            | L02           |
| Polarity            | ETN 0         |
| Terminal Type       | EN taper post |
| Hold Down           | B13           |
| Weights (subject of | 17.90 kg      |
| variation)          |               |
| Weights (subject of |               |