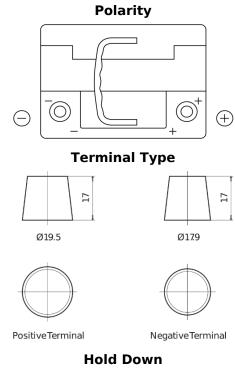

## **AGM FK620**

| Part number         | FK620         |
|---------------------|---------------|
| Technology          | AGM           |
| EAN/GTIN            | 3661024047395 |
| Voltage             | 12 V          |
| Capacity            | 62.0 Ah       |
| CCA                 | 680 A         |
| Length              | 242 mm        |
| Width               | 175 mm        |
| Height              | 190 mm        |
| Box size            | L02           |
| Polarity            | ETN 0         |
| Terminal Type       | EN taper post |
| Hold Down           | B13           |
| Weights (subject of | 17.90 kg      |
| variation)          |               |
| Weights (subject of |               |