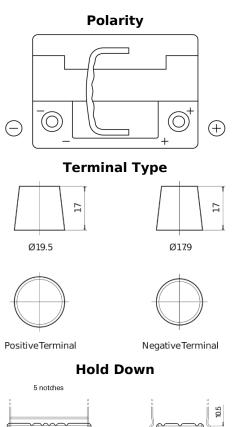

## **Batteries for Cars**

FULME

|       | FULMEN FK60 M |
|-------|---------------|
| and a |               |

| Part number                    | FK600         |
|--------------------------------|---------------|
| Technology                     | AGM           |
| EAN/GTIN                       | 3661024046282 |
| Voltage                        | 12 V          |
| Capacity                       | 60.0 Ah       |
| CCA                            | 680 A         |
| Length                         | 242 mm        |
| Width                          | 175 mm        |
| Height                         | 190 mm        |
| Box size                       | L02           |
| Polarity                       | ETN 0         |
| Terminal Type                  | EN taper post |
| Hold Down                      | B13           |
| Weights (subject of variation) | 17.90 kg      |
|                                |               |