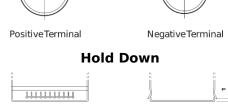

## **AGM FK508**

| Part number                    | FK508         |
|--------------------------------|---------------|
| Technology                     | AGM           |
| EAN/GTIN                       | 3661024046442 |
| Voltage                        | 12 V          |
| Capacity                       | 50.0 Ah       |
| CCA                            | 800 A         |
| Length                         | 260 mm        |
| Width                          | 173 mm        |
| Height                         | 206 mm        |
| Box size                       | G34           |
| Polarity                       | ETN 9         |
| Terminal Type                  | EN taper post |
| Hold Down                      | B7            |
| Weights (subject of variation) | 17.50 kg      |
|                                |               |

## Terminal Type

Design, features and specifications are subject to change without notice. We disclaim any representation or warranty, express or implied, concerning the data or recommendations, and in no event shall be liable for any loss or damage claimed to have arisen as a result. Some products may not be available in your local market.