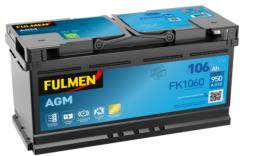

## **AGM FK1060**

| Part number                    | FK1060        |
|--------------------------------|---------------|
| Technology                     | AGM           |
| EAN/GTIN                       | 3661024047432 |
| Voltage                        | 12 V          |
| Capacity                       | 106.0 Ah      |
| CCA                            | 950 A         |
| Length                         | 392 mm        |
| Width                          | 175 mm        |
| Height                         | 190 mm        |
| Box size                       | L06           |
| Polarity                       | ETN 0         |
| Terminal Type                  | EN taper post |
| Hold Down                      | B13           |
| Weights (subject of variation) | 29.00 kg      |
|                                |               |