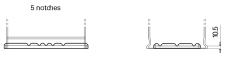

## **AGM FK1060**

| Part number                    | FK1060        |
|--------------------------------|---------------|
| Technology                     | AGM           |
| EAN/GTIN                       | 3661024047432 |
| Voltage                        | 12 V          |
| Capacity                       | 106.0 Ah      |
| CCA                            | 950 A         |
| Length                         | 392 mm        |
| Width                          | 175 mm        |
| Height                         | 190 mm        |
| Box size                       | L06           |
| Polarity                       | ETN 0         |
| Terminal Type                  | EN taper post |
| Hold Down                      | B13           |
| Weights (subject of variation) | 29.00 kg      |
|                                |               |