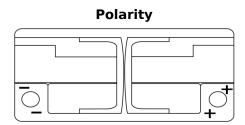

## **AGM FK1060**

| Part number                    | FK1060        |
|--------------------------------|---------------|
| Technology                     | AGM           |
| EAN/GTIN                       | 3661024047432 |
| Voltage                        | 12 V          |
| Capacity                       | 106.0 Ah      |
| CCA                            | 950 A         |
| Length                         | 392 mm        |
| Width                          | 175 mm        |
| Height                         | 190 mm        |
| Box size                       | L06           |
| Polarity                       | ETN 0         |
| Terminal Type                  | EN taper post |
| Hold Down                      | B13           |
| Weights (subject of variation) | 29.00 kg      |
|                                |               |