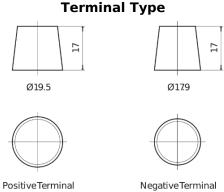

## **AGM FK1050**

| Part number         | FK1050        |
|---------------------|---------------|
| Technology          | AGM           |
| EAN/GTIN            | 3661024046299 |
| Voltage             | 12 V          |
| Capacity            | 105.0 Ah      |
| CCA                 | 950 A         |
| Length              | 392 mm        |
| Width               | 175 mm        |
| Height              | 190 mm        |
| Box size            | L06           |
| Polarity            | ETN 0         |
| Terminal Type       | EN taper post |
| Hold Down           | B13           |
| Weights (subject of | 29.00 kg      |
| variation)          |               |