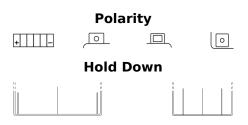

## Start-Stop Auxiliary FK091

| Part number                    | FK091         |
|--------------------------------|---------------|
| Technology                     | AGM           |
| EAN/GTIN                       | 3661024046336 |
| Voltage                        | 12 V          |
| Capacity                       | 9.0 Ah        |
| CCA                            | 120 A         |
| Length                         | 150 mm        |
| Width                          | 90 mm         |
| Height                         | 105 mm        |
| Box size                       | C54           |
| Polarity                       | ETN 1         |
| Terminal Type                  | M12           |
| Hold Down                      | B0            |
| Weights (subject of variation) | 3.10 kg       |