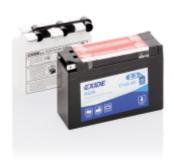

## **AGM MC (Dry) ET4B-BS**

| Part number                    | ET4B-BS       |
|--------------------------------|---------------|
| Technology                     | AGM           |
| EAN/GTIN                       | 3661024033701 |
| Voltage                        | 12 V          |
| Capacity                       | 2 Ah          |
| CCA                            | 35 A          |
| Length                         | 115 mm        |
| Width                          | 40 mm         |
| Height                         | 85 mm         |
| Box size                       | C33           |
| Polarity                       | ETN 4         |
| Terminal Type                  | M13           |
| Hold Down                      | В0            |
| Weights (subject of variation) | 0.90 kg       |