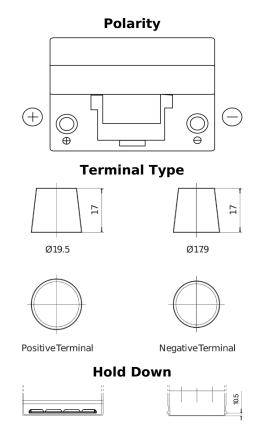

## **Standard FC905**

| Part number                    | FC905         |
|--------------------------------|---------------|
| Technology                     | Flooded       |
| EAN/GTIN                       | 3661024044769 |
| Voltage                        | 12 V          |
| Capacity                       | 90.0 Ah       |
| CCA                            | 680 A         |
| Length                         | 306 mm        |
| Width                          | 173 mm        |
| Height                         | 222 mm        |
| Box size                       | D31           |
| Polarity                       | ETN 1         |
| Terminal Type                  | EN taper post |
| Hold Down                      | Korean B1     |
| Weights (subject of variation) | 19.90 kg      |