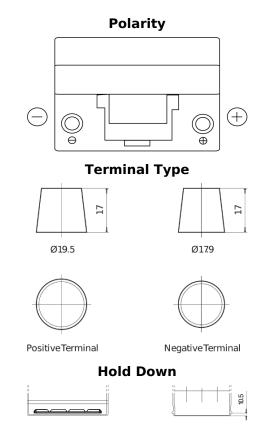

## Standard FC904

| Part number                    | FC904         |
|--------------------------------|---------------|
| Technology                     | Flooded       |
| EAN/GTIN                       | 3661024044752 |
| Voltage                        | 12 V          |
| Capacity                       | 90.0 Ah       |
| CCA                            | 680 A         |
| Length                         | 306 mm        |
| Width                          | 173 mm        |
| Height                         | 222 mm        |
| Box size                       | D31           |
| Polarity                       | ETN 0         |
| Terminal Type                  | EN taper post |
| Hold Down                      | Korean B1     |
| Weights (subject of variation) | 19.90 kg      |