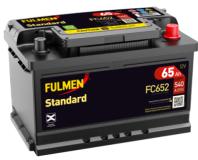

## Standard FC652

| Part number                    | FC652         |
|--------------------------------|---------------|
| Technology                     | Flooded       |
| EAN/GTIN                       | 3661024044868 |
| Voltage                        | 12 V          |
| Capacity                       | 65.0 Ah       |
| CCA                            | 540 A         |
| Length                         | 278 mm        |
| Width                          | 175 mm        |
| Height                         | 175 mm        |
| Box size                       | LB3           |
| Polarity                       | ETN 0         |
| Terminal Type                  | EN taper post |
| Hold Down                      | B13           |
| Weights (subject of variation) | 14.50 kg      |