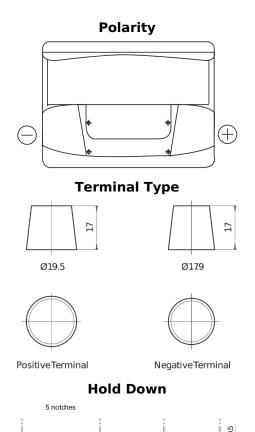

## Standard FC550

| Part number                    | FC550         |
|--------------------------------|---------------|
| Technology                     | Flooded       |
| EAN/GTIN                       | 3661024044806 |
| Voltage                        | 12 V          |
| Capacity                       | 55.0 Ah       |
| CCA                            | 460 A         |
| Length                         | 242 mm        |
| Width                          | 175 mm        |
| Height                         | 190 mm        |
| Box size                       | L02           |
| Polarity                       | ETN 0         |
| Terminal Type                  | EN taper post |
| Hold Down                      | B13           |
| Weights (subject of variation) | 13.50 kg      |