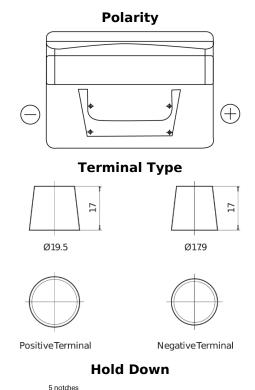

## **Standard FC542**

loss or damage claimed to have arisen as a result. Some products may not be available in your local market.

| Part number                    | FC542         |
|--------------------------------|---------------|
| Technology                     | Flooded       |
| EAN/GTIN                       | 3661024044851 |
| Voltage                        | 12 V          |
| Capacity                       | 54.0 Ah       |
| CCA                            | 500 A         |
| Length                         | 242 mm        |
| Width                          | 175 mm        |
| Height                         | 175 mm        |
| Box size                       | LB2           |
| Polarity                       | ETN 0         |
| Terminal Type                  | EN taper post |
| Hold Down                      | B13           |
| Weights (subject of variation) | 12.90 kg      |