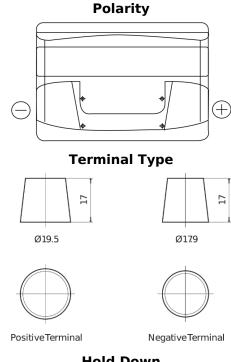

## Formula FB802

| Part number                    | FB802         |
|--------------------------------|---------------|
| Technology                     | Flooded       |
| EAN/GTIN                       | 3661024044653 |
| Voltage                        | 12 V          |
| Capacity                       | 80.0 Ah       |
| CCA                            | 700 A         |
| Length                         | 315 mm        |
| Width                          | 175 mm        |
| Height                         | 175 mm        |
| Box size                       | LB4           |
| Polarity                       | ETN 0         |
| Terminal Type                  | EN taper post |
| Hold Down                      | B13           |
| Weights (subject of variation) | 17.80 kg      |