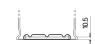

## Formula FB802

| Part number                    | FB802         |
|--------------------------------|---------------|
| Technology                     | Flooded       |
| EAN/GTIN                       | 3661024044653 |
| Voltage                        | 12 V          |
| Capacity                       | 80.0 Ah       |
| CCA                            | 700 A         |
| Length                         | 315 mm        |
| Width                          | 175 mm        |
| Height                         | 175 mm        |
| Box size                       | LB4           |
| Polarity                       | ETN 0         |
| Terminal Type                  | EN taper post |
| Hold Down                      | B13           |
| Weights (subject of variation) | 17.80 kg      |

## **Hold Down**

Design, features and specifications are subject to change without notice. We disclaim any representation or warranty, express or implied, concerning the data or recommendations, and in no event shall be liable for any loss or damage claimed to have arisen as a result. Some products may not be available in your local market.