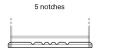

## Formula FB802

| Part number                    | FB802         |
|--------------------------------|---------------|
| Technology                     | Flooded       |
| EAN/GTIN                       | 3661024044653 |
| Voltage                        | 12 V          |
| Capacity                       | 80.0 Ah       |
| CCA                            | 700 A         |
| Length                         | 315 mm        |
| Width                          | 175 mm        |
| Height                         | 175 mm        |
| Box size                       | LB4           |
| Polarity                       | ETN 0         |
| Terminal Type                  | EN taper post |
| Hold Down                      | B13           |
| Weights (subject of variation) | 17.80 kg      |