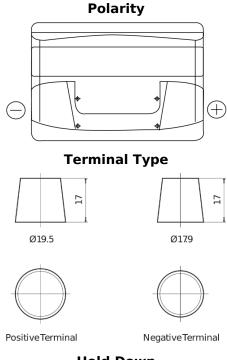

## Formula FB800

| Part number                    | FB800         |
|--------------------------------|---------------|
| Technology                     | Flooded       |
| EAN/GTIN                       | 3661024046244 |
| Voltage                        | 12 V          |
| Capacity                       | 80.0 Ah       |
| CCA                            | 640 A         |
| Length                         | 315 mm        |
| Width                          | 175 mm        |
| Height                         | 190 mm        |
| Box size                       | L04           |
| Polarity                       | ETN 0         |
| Terminal Type                  | EN taper post |
| Hold Down                      | B13           |
| Weights (subject of variation) | 19.00 kg      |