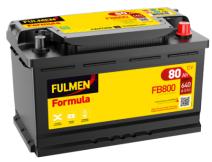

## Formula FB800

| Part number                    | FB800         |
|--------------------------------|---------------|
| Technology                     | Flooded       |
| EAN/GTIN                       | 3661024046244 |
| Voltage                        | 12 V          |
| Capacity                       | 80.0 Ah       |
| CCA                            | 640 A         |
| Length                         | 315 mm        |
| Width                          | 175 mm        |
| Height                         | 190 mm        |
| Box size                       | L04           |
| Polarity                       | ETN 0         |
| Terminal Type                  | EN taper post |
| Hold Down                      | B13           |
| Weights (subject of variation) | 19.00 kg      |