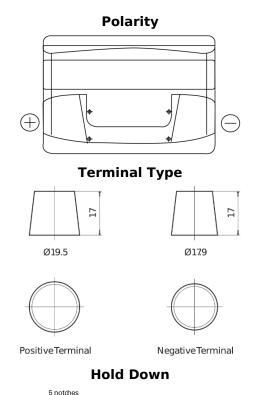

## Formula FB741

| Part number                    | FB741         |
|--------------------------------|---------------|
| Technology                     | Flooded       |
| EAN/GTIN                       | 3661024044561 |
| Voltage                        | 12 V          |
| Capacity                       | 74.0 Ah       |
| CCA                            | 680 A         |
| Length                         | 278 mm        |
| Width                          | 175 mm        |
| Height                         | 190 mm        |
| Box size                       | L03           |
| Polarity                       | ETN 1         |
| Terminal Type                  | EN taper post |
| Hold Down                      | B13           |
| Weights (subject of variation) | 16.60 kg      |