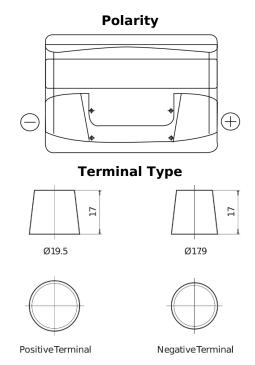

## Formula FB740

| Part number                    | FB740         |
|--------------------------------|---------------|
| Technology                     | Flooded       |
| EAN/GTIN                       | 3661024044554 |
| Voltage                        | 12 V          |
| Capacity                       | 74.0 Ah       |
| CCA                            | 680 A         |
| Length                         | 278 mm        |
| Width                          | 175 mm        |
| Height                         | 190 mm        |
| Box size                       | L03           |
| Polarity                       | ETN 0         |
| Terminal Type                  | EN taper post |
| Hold Down                      | B13           |
| Weights (subject of variation) | 16.60 kg      |