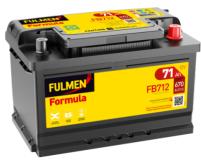

## Formula FB712

| Part number                    | FB712         |
|--------------------------------|---------------|
| Technology                     | Flooded       |
| EAN/GTIN                       | 3661024044646 |
| Voltage                        | 12 V          |
| Capacity                       | 71.0 Ah       |
| CCA                            | 670 A         |
| Length                         | 278 mm        |
| Width                          | 175 mm        |
| Height                         | 175 mm        |
| Box size                       | LB3           |
| Polarity                       | ETN 0         |
| Terminal Type                  | EN taper post |
| Hold Down                      | B13           |
| Weights (subject of variation) | 15.30 kg      |