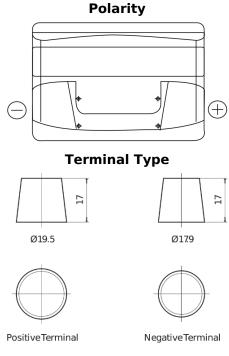

## Formula FB712

| Part number                    | FB712         |
|--------------------------------|---------------|
| Technology                     | Flooded       |
| EAN/GTIN                       | 3661024044646 |
| Voltage                        | 12 V          |
| Capacity                       | 71.0 Ah       |
| CCA                            | 670 A         |
| Length                         | 278 mm        |
| Width                          | 175 mm        |
| Height                         | 175 mm        |
| Box size                       | LB3           |
| Polarity                       | ETN 0         |
| Terminal Type                  | EN taper post |
| Hold Down                      | B13           |
| Weights (subject of variation) | 15.30 kg      |

## **Hold Down**

Design, features and specifications are subject to change without notice. We disclaim any representation or warranty, express or implied, concerning the data or recommendations, and in no event shall be liable for any loss or damage claimed to have arisen as a result. Some products may not be available in your local market.