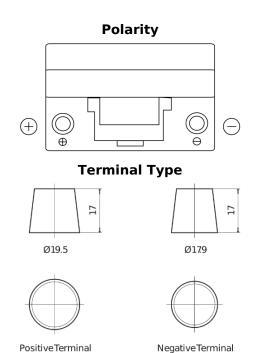

## Formula FB705

| Part number                    | FB705         |
|--------------------------------|---------------|
| Technology                     | Flooded       |
| EAN/GTIN                       | 3661024044448 |
| Voltage                        | 12 V          |
| Capacity                       | 70.0 Ah       |
| CCA                            | 540 A         |
| Length                         | 270 mm        |
| Width                          | 173 mm        |
| Height                         | 222 mm        |
| Box size                       | D26           |
| Polarity                       | ETN 1         |
| Terminal Type                  | EN taper post |
| Hold Down                      | Korean B1+B6  |
| Weights (subject of variation) | 16.10 kg      |