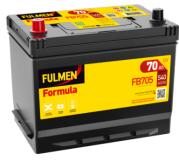

## Formula FB705

| Part number                    | FB705         |
|--------------------------------|---------------|
| Technology                     | Flooded       |
| EAN/GTIN                       | 3661024044448 |
| Voltage                        | 12 V          |
| Capacity                       | 70.0 Ah       |
| CCA                            | 540 A         |
| Length                         | 270 mm        |
| Width                          | 173 mm        |
| Height                         | 222 mm        |
| Box size                       | D26           |
| Polarity                       | ETN 1         |
| Terminal Type                  | EN taper post |
| Hold Down                      | Korean B1+B6  |
| Weights (subject of variation) | 16.10 kg      |