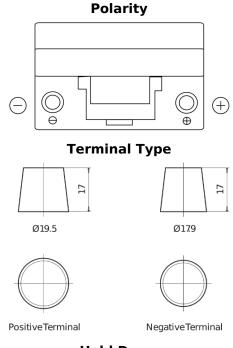

## Formula FB704

| Part number                    | FB704         |
|--------------------------------|---------------|
| Technology                     | Flooded       |
| EAN/GTIN                       | 3661024044431 |
| Voltage                        | 12 V          |
| Capacity                       | 70.0 Ah       |
| CCA                            | 540 A         |
| Length                         | 270 mm        |
| Width                          | 173 mm        |
| Height                         | 222 mm        |
| Box size                       | D26           |
| Polarity                       | ETN 0         |
| Terminal Type                  | EN taper post |
| Hold Down                      | Korean B1+B6  |
| Weights (subject of variation) | 16.10 kg      |