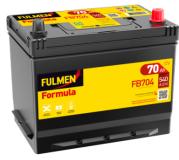

## Formula FB704

| Part number                    | FB704         |
|--------------------------------|---------------|
| Technology                     | Flooded       |
| EAN/GTIN                       | 3661024044431 |
| Voltage                        | 12 V          |
| Capacity                       | 70.0 Ah       |
| CCA                            | 540 A         |
| Length                         | 270 mm        |
| Width                          | 173 mm        |
| Height                         | 222 mm        |
| Box size                       | D26           |
| Polarity                       | ETN 0         |
| Terminal Type                  | EN taper post |
| Hold Down                      | Korean B1+B6  |
| Weights (subject of variation) | 16.10 kg      |