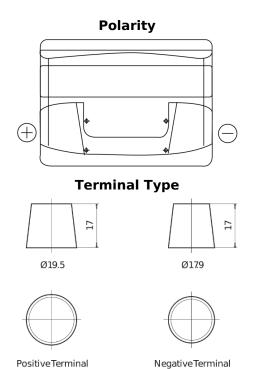

## Formula FB621

| Part number                    | FB621         |
|--------------------------------|---------------|
| Technology                     | Flooded       |
| EAN/GTIN                       | 3661024044547 |
| Voltage                        | 12 V          |
| Capacity                       | 62.0 Ah       |
| CCA                            | 540 A         |
| Length                         | 242 mm        |
| Width                          | 175 mm        |
| Height                         | 190 mm        |
| Box size                       | L02           |
| Polarity                       | ETN 1         |
| Terminal Type                  | EN taper post |
| Hold Down                      | B13           |
| Weights (subject of variation) | 14.20 kg      |